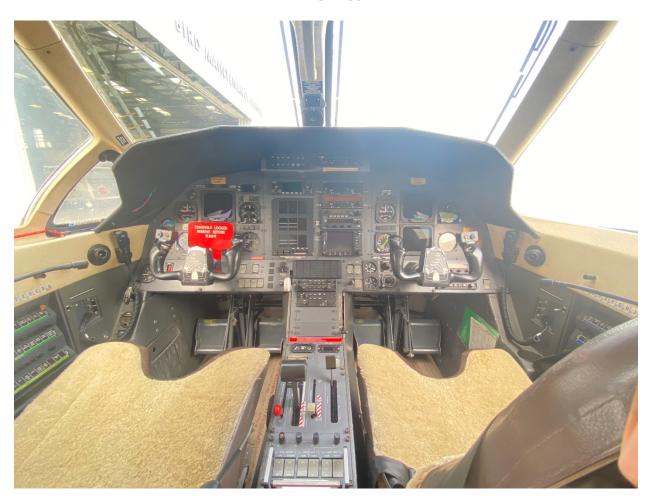

## **AVIONICS**

Pilot and Co-Pilot EFIS 50 (4 Screens)

**RVSM Equipped** 

Second Pitot Static System

Second AHRS

Dual Honeywell AM-250 Electronic Altimeters

King KLN-90B GPS

Dual King KX-165A NAV/COMs

King KN-63 DME

King KR-87 ADF

WX-500 Stormscope

Honeywell RDR-2000 Weather Radar

King KDR-610 XM Satellite Weather Data Link

King KMH-880 Multi-Hazard Awareness System (TAS Traffic and EGPWS Terrain)

King KMD-850 MFD with Moving Map, Weather (XM, Radar, Stormscope), Traffic and Terrain

King KMA-28 Audio Panel

King KFC-325 Digital Flight Control System (Flight Director and Autopilot)

King KAS-297C Altitude and Vertical Speed Preselect and Alert

King KRA-405B Radar Altimeter

**Dual King KT-70 Transponders** 

**Emergency Power System for Standby Instruments** 

Kannad 406MHZ ELT

Second Ni-Cad Battery

Supplemental Air Conditioning System

Polished Exhaust Stacks and Intake Lip

Pulselite Starlight 3060-S System (Recognition Lights)