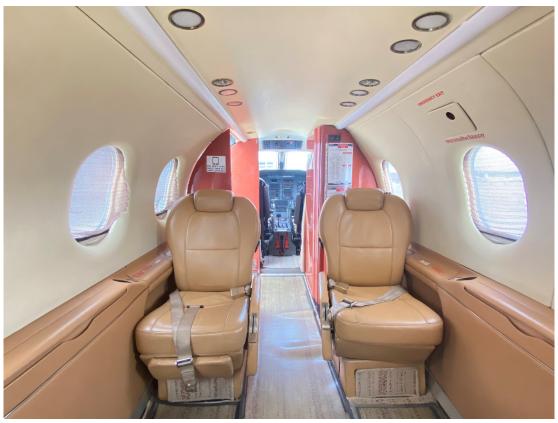

## **INTERIOR**

Executive 6-place BMW Platinum cabin featuring Calgary leather seats with adjustable lumbar supports on all seats and adjustable leg rests on seats 5 & 6. Cabinets are finished in high gloss Walnut with Arctic ultrasuede headliner and Natural Brown carpet. Crew seats feature sheepskin covers and leather covered armrests. Interior package includes 3 stowable tables, enclosed lavatory, refreshment cabinets, CD audio system, and supplemental electric heat.