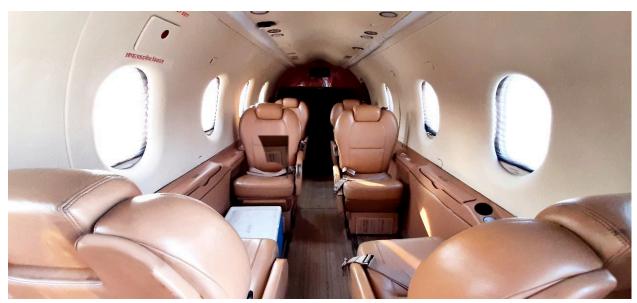

## **INTERIOR**

Executive 6-place BMW Platinum cabin featuring Calgary leather seats with adjustable lumbar supports on all seats and adjustable leg rests on seats 5 & 6. Cabinets are finished in high gloss Walnut with Arctic ultrasuede headliner and Natural Brown carpet. Crew seats feature sheepskin covers and leather covered armrests. Interior package includes 3 stowable tables, enclosed lavatory, refreshment cabinets, CD audio system, and supplemental electric heat.