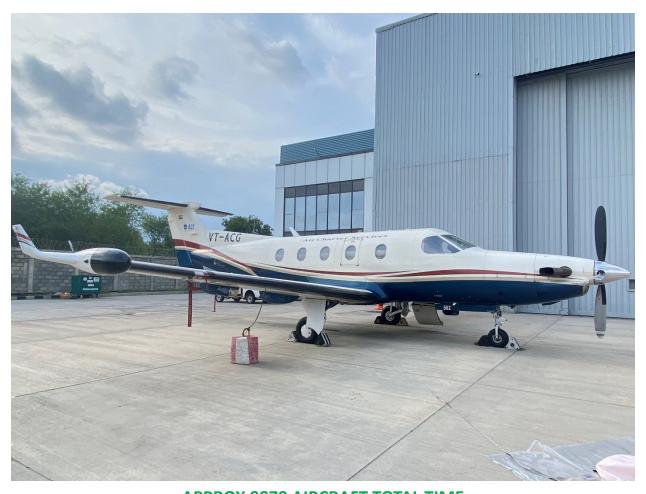

## 2004 PILATUS PC12/45 MSN 562

APPROX 9879 AIRCRAFT TOTAL TIME

APPROX ENG 6392 TOTAL TIME 2893 SINCE ENGINE OH

NO DAMAGE HISTORY

2017 PAINT AND INTERIOR

3 OWNERS SINCE NEW

## **EXTERIOR**

Snow White base with Dark Blue, Ruby, and Platinum accents.

For more information contact

TIM PALMA

Email TIM@SOLUTIONSAIRCRAFT.COM cell 317-414-1044