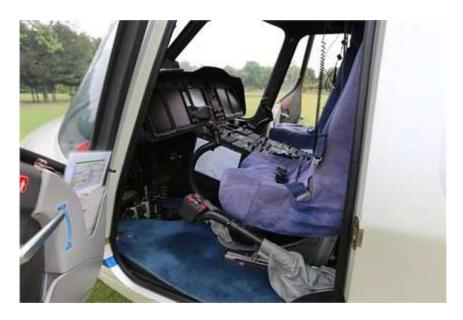

## 2010 AGUSTA AW139 msn 31285

TOTAL TIME: 1505

TOTAL THVIL. 1303

8 VIP swiveling seats

Floor provision for 15 seat configuration

5 Displays including 2 MFD's and 1 moving map

Super Silent soundproofing system

## \*Honeywell ADF, AHRS, ILS DME, VOR, Dual FDS \*FMS phase 5 upgrade \*EGPWS

\*Primus 660 weather radar

\*Aux fuel tank

\*Mast vibration absorber

Extra Wide club seats with flat bed capability and a full berthing divan