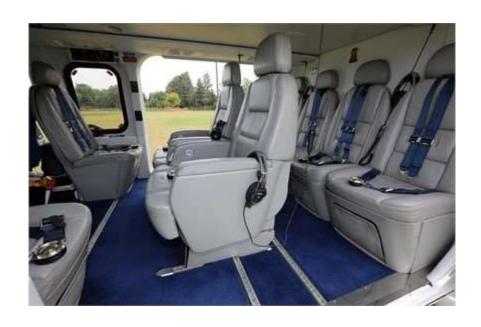

## 2010 AGUSTA AW139 msn 31285

TOTAL TIME: 1505

TOTAL THVIL. 1303

8 VIP swiveling seats

Floor provision for 15 seat configuration

5 Displays including 2 MFD's and 1 moving map

Super Silent soundproofing system

## \*Honeywell ADF, AHRS, ILS DME, VOR, Dual FDS \*FMS phase 5 upgrade \*EGPWS

\*Primus 660 weather radar

\*Aux fuel tank

\*Mast vibration absorber

Extra Wide club seats with flat bed capability and a full berthing divan

Cabin management system with wireless interface for complete control on aircraft's environment and entertainment from your personal device

Spacious wardrobe and inflatable mattresses

For Specifications and Pricing Call
Tim Palma
317-414-1044
Email:
tim@solutionsaircraft.com