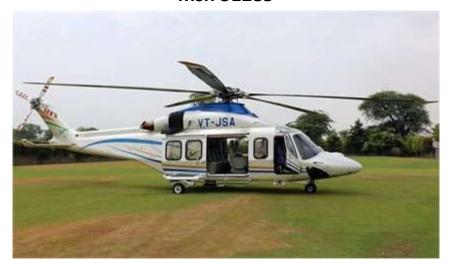

## 2010 AGUSTA AW139 msn 31285

TOTAL TIME: 1505

TOTAL THVIL. 1303

8 VIP swiveling seats

Floor provision for 15 seat configuration

5 Displays including 2 MFD's and 1 moving map

Super Silent soundproofing system

Enhanced Vision System (EVS)

Goodrich Hoist (winch) equipment

## \*Honeywell ADF, AHRS, ILS DME, VOR, Dual FDS \*FMS phase 5 upgrade \*EGPWS

\*Primus 660 weather radar

\*Aux fuel tank

\*Mast vibration absorber

Extra Wide club seats with flat bed capability and a full berthing divan